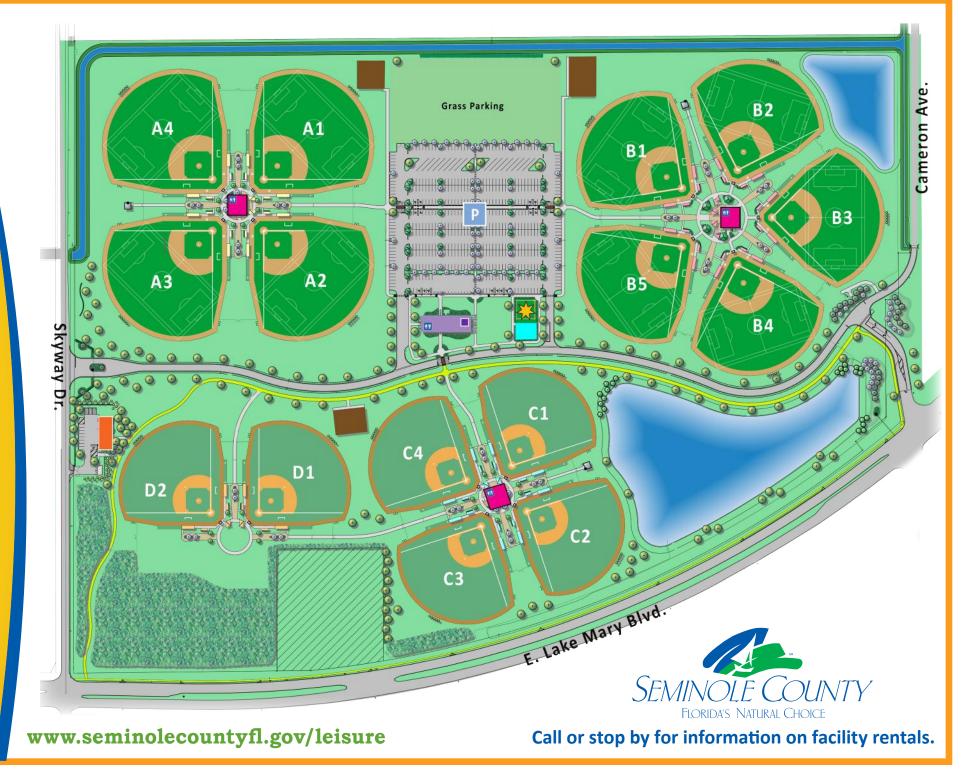

### LEGEND

Batting Cages

Concession

Maintenance Building

Meeting Room

Paved Parking

Pavillion

Playground

Restrooms

Walking Trail

Welcome Center and Complex Offices

3450 E. Lake Mary Blvd. Sanford, FL 32773

www.seminolecountyfl.gov/leisure

See back for BOOMBAH Sports Complex map.